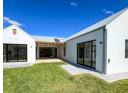

stunning mountain views, this modern family home is designed for easy, relaxed living.

The open-plan living, dining, and kitchen area is light and airy, opening to a sunny patio and flowing into an enclosed indoor braai room—ideal for entertaining. A closed combustion fire place keeps this area warm and welcoming in the winter months. The sleek white kitchen with AEG gas-electric stove is both stylish and functional, with a separate scullery/laundry and additional storage. Enjoy a beautifully landscaped, waterwise garden with indigenous plants, a spacious lawn and a fire pit with circular seatingperfect for outdoor evenings. The double garage includes electric doors and...