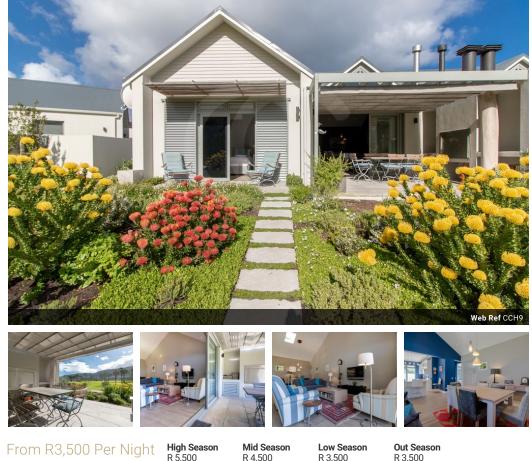

## Semi-Detached on the Golf Course

**a** 2

A semi-detached in an Exclusive Small Gated Village, opening onto the 18th hole of the world-famous Hermanus Golf Course.

Vaulted ceilings and the expansive view across the golf course give this two bedrooms a sense of space. Glass sliding doors lead onto the patio, shaded with a retractable awning, where a wooden table is set for al fresco meals at the built-in braai /barbeque (gas and wood). A wood burning fireplace works well to keep the living areas warm and welcoming through the winter.

The living areas and the main bedroom suite face the sunny north, and overlook manicured greens with a majestic mountain backdrop. Small patio gardens and walkways are planted with flowering Fynbos including Pincushion Proteas which burst into colour in late winter and Spring, attracting beautiful birds to their nectar. The golf course...